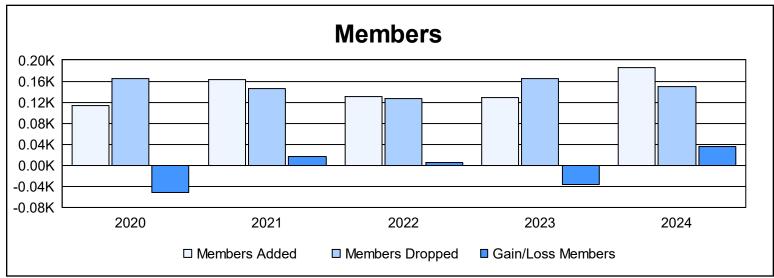

| Year      | New<br>Clubs | Dropped<br>Clubs | Gain/<br>Loss<br>Clubs | New<br>Members | Charter<br>Members | Reinstate<br>Members | Transfer<br>Members | Total<br>Member<br>Added | Total<br>Members<br>Dropped | Gain/<br>Loss<br>Members |
|-----------|--------------|------------------|------------------------|----------------|--------------------|----------------------|---------------------|--------------------------|-----------------------------|--------------------------|
| 2019-2020 | 1            | 0                | 1                      | 83             | 23                 | 4                    | 4                   | 114                      | 165                         | -51                      |
| 2020-2021 | 3            | 0                | 3                      | 74             | 83                 | 2                    | 3                   | 162                      | 146                         | 16                       |
| 2021-2022 | 1            | 0                | 1                      | 99             | 23                 | 2                    | 7                   | 131                      | 126                         | 5                        |
| 2022-2023 | 0            | 1                | -1                     | 122            | 0                  | 0                    | 6                   | 128                      | 165                         | -37                      |
| 2023-2024 | 1            | 1                | 0                      | 142            | 25                 | 1                    | 17                  | 185                      | 150                         | 35                       |
| Average   | 1            | 0                | 1                      | 104            | 31                 | 2                    | 7                   | 144                      | 150                         | -6                       |