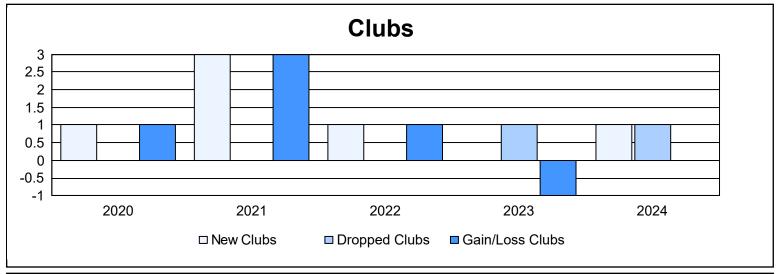

| Year      | New<br>Clubs | Dropped<br>Clubs | Gain/<br>Loss<br>Clubs | New<br>Members | Charter<br>Members | Reinstate<br>Members | Transfer<br>Members | Total<br>Member<br>Added | Total<br>Members<br>Dropped | Gain/<br>Loss<br>Members |
|-----------|--------------|------------------|------------------------|----------------|--------------------|----------------------|---------------------|--------------------------|-----------------------------|--------------------------|
| 2019-2020 | 1            | 0                | 1                      | 83             | 23                 | 4                    | 4                   | 114                      | 165                         | -51                      |
| 2020-2021 | 3            | 0                | 3                      | 74             | 83                 | 2                    | 3                   | 162                      | 146                         | 16                       |
| 2021-2022 | 1            | 0                | 1                      | 99             | 23                 | 2                    | 7                   | 131                      | 126                         | 5                        |
| 2022-2023 | 0            | 1                | -1                     | 122            | 0                  | 0                    | 6                   | 128                      | 165                         | -37                      |
| 2023-2024 | 1            | 1                | 0                      | 142            | 25                 | 1                    | 17                  | 185                      | 150                         | 35                       |
| Average   | 1            | 0                | 1                      | 104            | 31                 | 2                    | 7                   | 144                      | 150                         | -6                       |